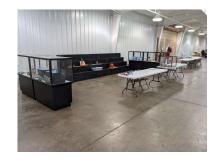

## Legos

North Wall

- 4 black bottom glass displays 2 single sided stair displays
- 2 tables
- 16 chairs

12 Wire racks7 tables30 chairs