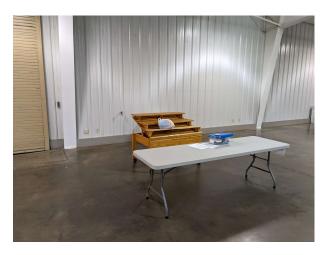

### Cloverbuds

North wall, near Eastern entrance

- 1 one-sided step display2 wooden multi-shelf displays
- 3 tables
- 4 chairs