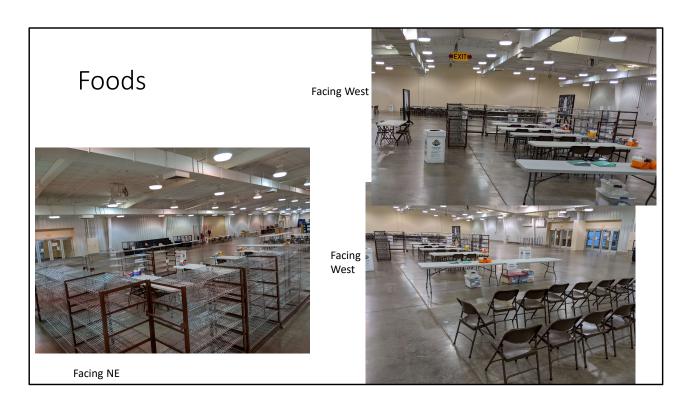

## Legos

North Wall

- 4 black bottom glass displays 2 single sided stair displays
- 2 tables
- 16 chairs

12 Wire racks7 tables30 chairs