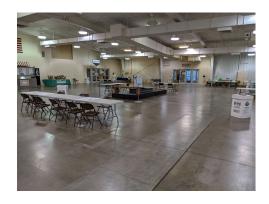

#### Luncheon Tables

Facing North, along Western wall

All remaining tables and chairs in lines, with space to walk between table rows