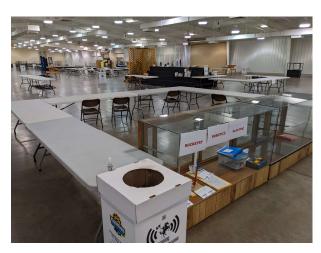

## STEM (Rockets, Robotics, Electric)

Facing NW

6 tables

6 chairs

2 tall glass/wood displays

- 14 Tables
- 12 chairs