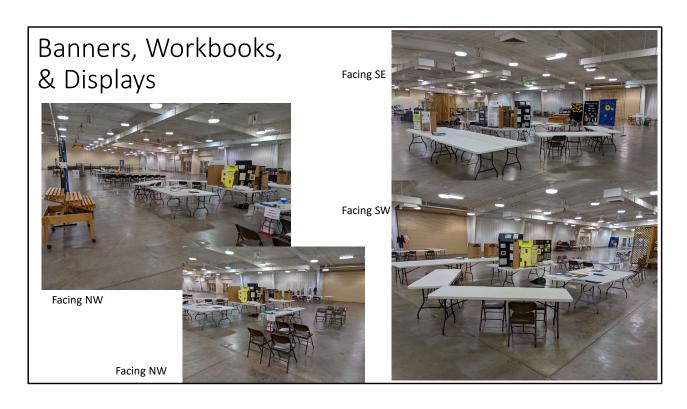

## STEM (Rockets, Robotics, Electric)

Facing NW

6 tables

6 chairs

2 tall glass/wood displays

- 14 Tables
- 12 chairs

#### Arts & Crafts

Facing North Facing SE

3 Double-sided step displays (Need 3 2023, only 2 pictured)

6 tables

12-15 chairs

1 lattice wood display

- 12 Tables
- 18 chairs
- 5 wire standing panels
- 1 wooden slotted stair display