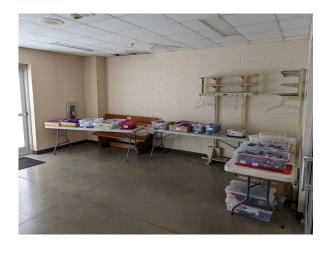

# Office Space





5 tables (2 not pictured, in the office) 1 refrigerator

### Fairboard/Foundation Entryway (ESE Entrance)



- 3 Tables
- 4 Chairs
- \*Add 2 Display Cases (Black base, like Legos use) for silent auction

## Office Entryway Tables (ESE Entrance)



3 Tables 3-4 Chairs

# Club Displays Space (NE Corner)



Need 1 table for 2023

### Cloverbuds



North wall, near Eastern entrance

- 1 one-sided step display2 wooden multi-shelf displays
- 3 tables
- 4 chairs

## Woodworking



North wall pictured, Eastern entrance visible



Facing SE corner

- 2 Black Risers
- 1 Gray Riser
- 2 Tables
- 6 Chairs

## STEM (Rockets, Robotics, Electric)



Facing NW

6 tables

6 chairs

2 tall glass/wood displays



- 14 Tables
- 12 chairs

# Geology/Entomology



South wall, East of garage door

- 1 Double-