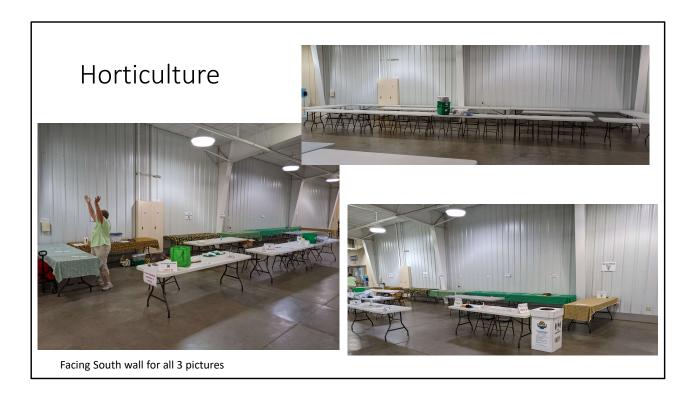

### Cloverbuds

North wall, near Eastern entrance

- 1 one-sided step display2 wooden multi-shelf displays
- 3 tables
- 4 chairs

## Woodworking

North wall pictured, Eastern entrance visible

Facing SE corner

- 2 Black Risers
- 1 Gray Riser
- 2 Tables
- 6 Chairs