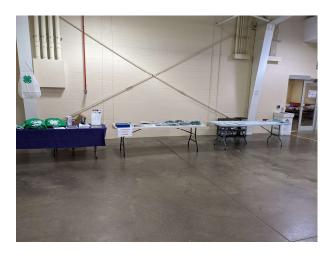

## Display Boards for Previous Activities

Facing NW

2 large black bulletin boards