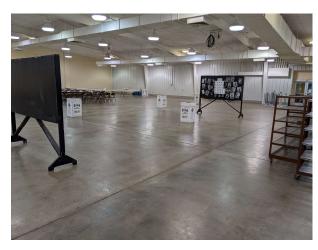

## Display Boards for Previous Activities

Facing NW

2 large black bulletin boards