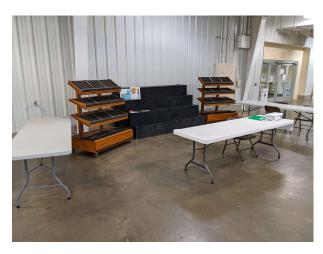

### Cloverbuds

North wall, near Eastern entrance

- 1 one-sided step display2 wooden multi-shelf displays
- 3 tables
- 4 chairs

#### Arts & Crafts

Facing North Facing SE

3 Double-sided step displays (Need 3 2023, only 2 pictured)

6 tables

12-15 chairs

1 lattice wood display

- 12 Tables
- 18 chairs
- 5 wire standing panels
- 1 wooden slotted stair display