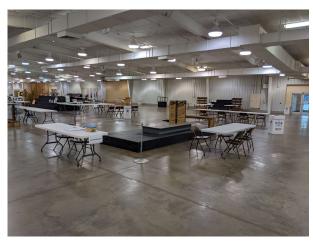

### Stage

Southwest Corner

Stage curtains (10 panels)
4 black risers (2022 risers were not sturdy)
4 tables
10 chairs