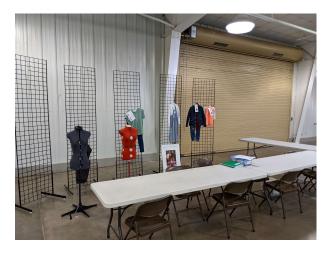

# Clothing

North wall, West of garage

- 5 standing wire displays
- 1 mannequin
- 3 tables
- 8 chairs