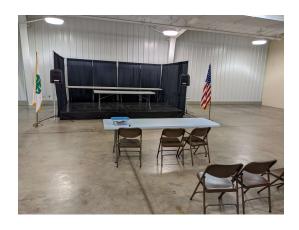

### Stage

Southwest Corner

Stage curtains (10 panels)
4 black risers (2022 risers were not sturdy)
4 tables
10 chairs