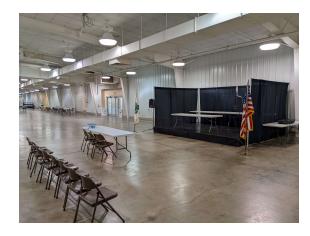

### Stage

Southwest Corner

Stage curtains (10 panels)
4 black risers (2022 risers were not sturdy)
4 tables
10 chairs