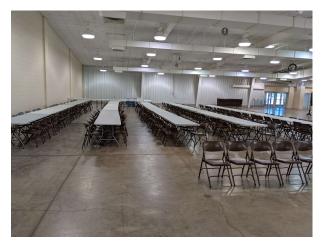

#### Luncheon Tables

Facing North, along Western wall

All remaining tables and chairs in lines, with space to walk between table rows