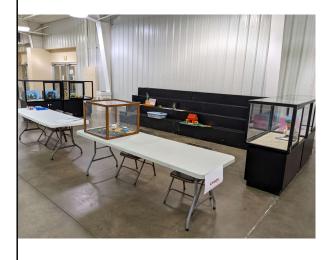

## Legos

North Wall

- 4 black bottom glass displays 2 single sided stair displays
- 2 tables
- 16 chairs

12 Wire racks7 tables30 chairs